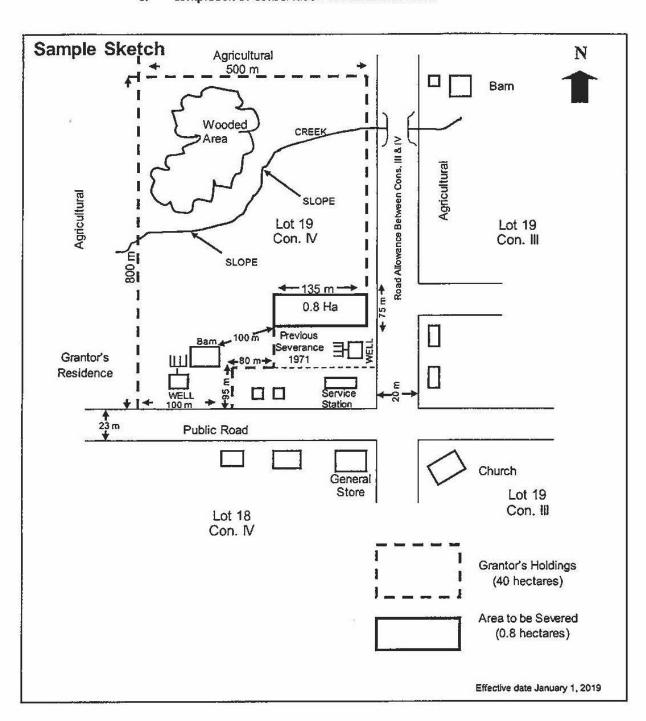

Effective date January 1, 2019

Page 3 13. History of the Subject Land: Has the subject land ever been the subject of an application for approval of consent or a plan of subdivision under No Ves Vunknown If yes and if known, provide the application file number the Planning Act? and the decision made on the application, the dates of transfers, the names of the transferees and the land Has any land been severed from the parcel originally acquired by the owner of the subject land? 🖃 No 🗌 Yes If yes, provide for each parcel severed, the date of transfer, the name of the transferee and the land use. 14. Current Applications: Is the subject land currently the subject of a proposed UCLG and/or Municipal Official Plan Amendment(s)? No Yes Unknown If yes, and if known, specify the appropriate file number and status of application(s). Is the subject land the subject of an application for a zoning by-law amendment, Minister's zoning order amendment, minor variance, consent or approval of a plan of subdivision? No Ves Unknown If yes, and if known, specify the appropriate file number and status of application. SKETCH: The application shall be accompanied by a sketch no larger than 8.5" by 14" showing the following: 15. Please refer to the sample sketch on page 6 of this form. The dimensions of the subject land, outline the part that is to be severed in yellow and the part that is to be retained in The dimensions of any land owned by the owner of the subject land and that abuts the subject land, the distance between the subject land and the nearest Township lot line or landmark, such as a railway crossing or bridge. The location of all land previously severed from the parcel originally acquired by the current owner of the subject land. The approximate location of all natural and artificial features on the subject land and adjacent lands that in the opinion of the applicant may affect the application, such as buildings, railways, roads, watercourses, drainage ditches, river or stream banks, wetlands, wooded areas, wells and septic tanks. The existing use(s) on adjacent lands. The location, width and name of any roads within or abutting the subject land, indicating whether it is an unopened road allowance, a public travelled road, a private road or right-of-way. If access to the subject land is by water only, the location of the parking or boat docking facilities to be used. The location and nature of any easement affecting the subject land. OTHER INFORMATION: Is there any other information that you think may be useful to the Consent Granting