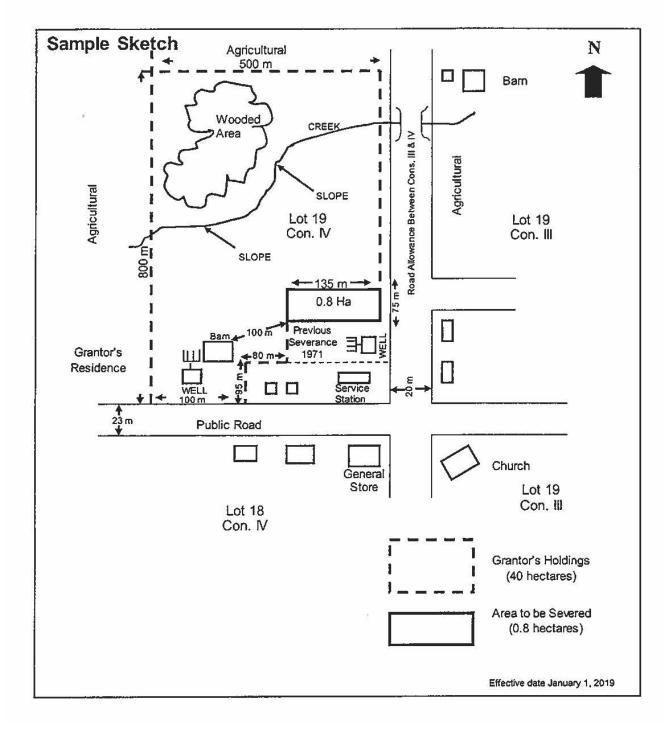

Effective date January 1, 2019

| *                     | <b>m</b> |
|-----------------------|----------|
| Page                  | - 5      |
| * <b>~</b> B <b>~</b> | ~        |

|         | the Planning Act? No Yes Vunknown If yes and if known, provide the application file number<br>and the decision made on the application, the dates of transfers, the names of the transferees and the land<br>use:                                                                                                                                                                                                                                                                                                                                                                                                                                                                                                                                                                                                                                                                                                                                                                                                                                                                                                                                                                                                                                      |
|---------|--------------------------------------------------------------------------------------------------------------------------------------------------------------------------------------------------------------------------------------------------------------------------------------------------------------------------------------------------------------------------------------------------------------------------------------------------------------------------------------------------------------------------------------------------------------------------------------------------------------------------------------------------------------------------------------------------------------------------------------------------------------------------------------------------------------------------------------------------------------------------------------------------------------------------------------------------------------------------------------------------------------------------------------------------------------------------------------------------------------------------------------------------------------------------------------------------------------------------------------------------------|
|         |                                                                                                                                                                                                                                                                                                                                                                                                                                                                                                                                                                                                                                                                                                                                                                                                                                                                                                                                                                                                                                                                                                                                                                                                                                                        |
|         | Has any land been severed from the parcel originally acquired by the owner of the subject land? I No Yes<br>If yes, provide for each parcel severed, the date of transfer, the name of the transferee and the land use.                                                                                                                                                                                                                                                                                                                                                                                                                                                                                                                                                                                                                                                                                                                                                                                                                                                                                                                                                                                                                                |
|         | Current Applications:                                                                                                                                                                                                                                                                                                                                                                                                                                                                                                                                                                                                                                                                                                                                                                                                                                                                                                                                                                                                                                                                                                                                                                                                                                  |
|         | Is the subject land currently the subject of a proposed UCLG and/or Municipal Official Plan Amendment(s)?                                                                                                                                                                                                                                                                                                                                                                                                                                                                                                                                                                                                                                                                                                                                                                                                                                                                                                                                                                                                                                                                                                                                              |
|         | No Yes Unknown If yes, and if known, specify the appropriate file number and status of application(s                                                                                                                                                                                                                                                                                                                                                                                                                                                                                                                                                                                                                                                                                                                                                                                                                                                                                                                                                                                                                                                                                                                                                   |
|         |                                                                                                                                                                                                                                                                                                                                                                                                                                                                                                                                                                                                                                                                                                                                                                                                                                                                                                                                                                                                                                                                                                                                                                                                                                                        |
|         | Is the subject land the subject of an application for a zoning by-law amendment, Minister's zoning order<br>amendment, minor variance, consent or approval of a plan of subdivision?                                                                                                                                                                                                                                                                                                                                                                                                                                                                                                                                                                                                                                                                                                                                                                                                                                                                                                                                                                                                                                                                   |
|         | No Yes Unknown If yes, and if known, specify the appropriate file number and status of application.                                                                                                                                                                                                                                                                                                                                                                                                                                                                                                                                                                                                                                                                                                                                                                                                                                                                                                                                                                                                                                                                                                                                                    |
|         | SKETCH: The application shall be accompanied by a sketch no larger than 8.5" by 14" showing the following:<br>Please refer to the sample sketch on page 6 of this form.                                                                                                                                                                                                                                                                                                                                                                                                                                                                                                                                                                                                                                                                                                                                                                                                                                                                                                                                                                                                                                                                                |
|         | The dimensions of the subject land, outline the part that is to be severed in yellow and the part that is to be retained i blue.                                                                                                                                                                                                                                                                                                                                                                                                                                                                                                                                                                                                                                                                                                                                                                                                                                                                                                                                                                                                                                                                                                                       |
|         |                                                                                                                                                                                                                                                                                                                                                                                                                                                                                                                                                                                                                                                                                                                                                                                                                                                                                                                                                                                                                                                                                                                                                                                                                                                        |
|         | The dimensions of any land owned by the owner of the subject land and that abuts the subject land, the distance between the subject land and the nearest Township lot line or landmark, such as a railway crossing or bridge. The location of all land previously severed from the parcel originally acquired by the current owner of the subject                                                                                                                                                                                                                                                                                                                                                                                                                                                                                                                                                                                                                                                                                                                                                                                                                                                                                                      |
|         | The dimensions of any land owned by the owner of the subject land and that abuts the subject land, the distance<br>between the subject land and the nearest Township lot line or landmark, such as a railway crossing or bridge.<br>The location of all land previously severed from the parcel originally acquired by the current owner of the subject<br>land.<br>The approximate location of all natural and artificial features on the subject land and adjacent lands that in the opinio<br>of the applicant may affect the application, such as buildings, railways, roads, watercourses, drainage ditches, river<br>or stream banks, wetlands, wooded areas, wells and septic tanks.                                                                                                                                                                                                                                                                                                                                                                                                                                                                                                                                                            |
|         | The dimensions of any land owned by the owner of the subject land and that abuts the subject land, the distance<br>between the subject land and the nearest Township lot line or landmark, such as a railway crossing or bridge.<br>The location of all land previously severed from the parcel originally acquired by the current owner of the subject<br>land.<br>The approximate location of all natural and artificial features on the subject land and adjacent lands that in the opinic<br>of the applicant may affect the application, such as buildings, railways, roads, watercourses, drainage ditches, river<br>or stream banks, wetlands, wooded areas, wells and septic tanks.<br>The existing use(s) on adjacent lands.<br>The location, width and name of any roads within or abutting the subject land, indicating whether it is an unopened                                                                                                                                                                                                                                                                                                                                                                                           |
|         | The dimensions of any land owned by the owner of the subject land and that abuts the subject land, the distance<br>between the subject land and the nearest Township lot line or landmark, such as a railway crossing or bridge.<br>The location of all land previously severed from the parcel originally acquired by the current owner of the subject<br>land.<br>The approximate location of all natural and artificial features on the subject land and adjacent lands that in the opinic<br>of the applicant may affect the application, such as buildings, railways, roads, watercourses, drainage ditches, river<br>or stream banks, wetlands, wooded areas, wells and septic tanks.<br>The existing use(s) on adjacent lands.<br>The location, width and name of any roads within or abutting the subject land, indicating whether it is an unopened<br>road allowance, a public travelled road, a private road or right-of-way.<br>If access to the subject land is by water only, the location of the parking or boat docking facilities to be used.<br>The location and nature of any easement affecting the subject land.                                                                                                                  |
|         | The dimensions of any land owned by the owner of the subject land and that abuts the subject land, the distance<br>between the subject land and the nearest Township lot line or landmark, such as a railway crossing or bridge.<br>The location of all land previously severed from the parcel originally acquired by the current owner of the subject<br>land.<br>The approximate location of all natural and artificial features on the subject land and adjacent lands that in the opinio<br>of the applicant may affect the application, such as buildings, railways, roads, watercourses, drainage ditches, river<br>or stream banks, wetlands, wooded areas, wells and septic tanks.<br>The existing use(s) on adjacent lands.<br>The location, width and name of any roads within or abutting the subject land, indicating whether it is an unopened<br>road allowance, a public travelled road, a private road or right-of-way.                                                                                                                                                                                                                                                                                                               |
| • • • • | The dimensions of any land owned by the owner of the subject land and that abuts the subject land, the distance<br>between the subject land and the nearest Township lot line or landmark, such as a railway crossing or bridge.<br>The location of all land previously severed from the parcel originally acquired by the current owner of the subject<br>land.<br>The approximate location of all natural and artificial features on the subject land and adjacent lands that in the opinic<br>of the applicant may affect the application, such as buildings, railways, roads, watercourses, drainage ditches, river<br>or stream banks, wetlands, wooded areas, wells and septic tanks.<br>The existing use(s) on adjacent lands.<br>The location, width and name of any roads within or abutting the subject land, indicating whether it is an unopened<br>road allowance, a public travelled road, a private road or right-of-way.<br>If access to the subject land is by water only, the location of the parking or boat docking facilities to be used.<br>The location and nature of any easement affecting the subject land.<br><b>OTHER INFORMATION:</b> Is there any other information that you think may be useful to the Consent Granting |